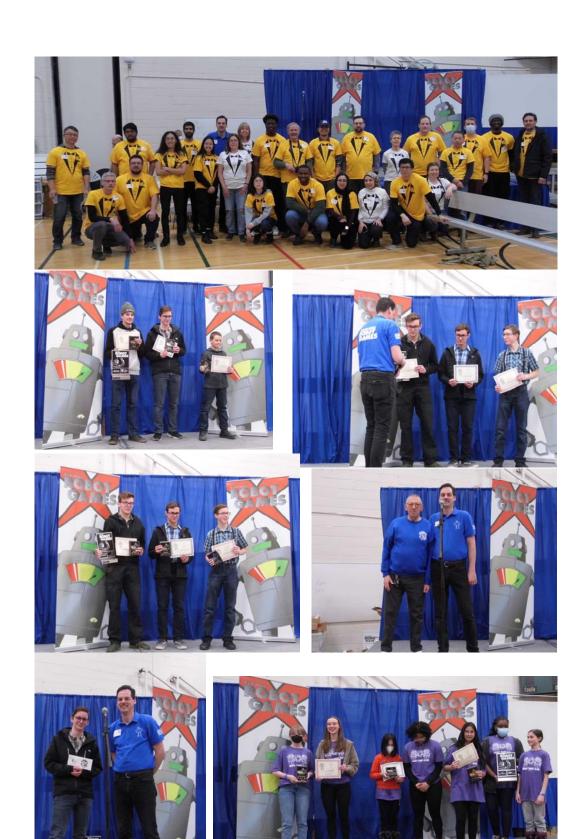

## MANITOBA ROBOT GAMES March 18, 2023

These are the pics from our Lumix-35 camera.

There are 2 more sets of pics.