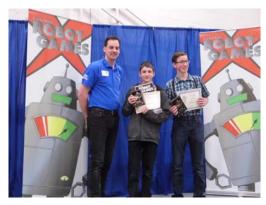

## MANITOBA ROBOT GAMES March 18, 2023

These are the pics from our Lumix-35 camera.

There are 2 more sets of pics.