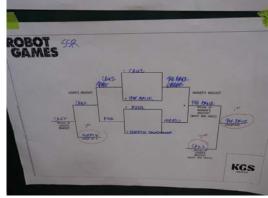

## MANITOBA ROBOT GAMES March 18, 2023

These are the pics from our Lumix-35 camera.

There are 2 more sets of pics.