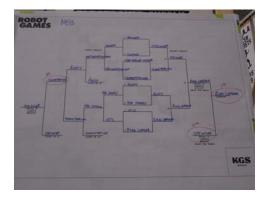

|           | -             |     | W   | W   | W    | W   | W | W  |   |    |       |      | 1000 | SCHWETTERLE      | 404     | J    |
|-----------|---------------|-----|-----|-----|------|-----|---|----|---|----|-------|------|------|------------------|---------|------|
| Mig       | K             |     | 1   | 1   |      |     |   |    |   | ш  |       |      | IK   |                  |         | os K |
| AME       | S ADODEFOHILK |     |     |     |      |     |   |    |   |    |       |      |      |                  | GAMES   |      |
| ezitietza |               | UZ. | Alt | 3 ( | رار  | AL. | F | 10 | W | 1  | W W   | 1    | 8    | A Production (In |         |      |
|           | 1             | N_  |     | VV  | -    | W   | W | W  | W | W  | Me is | 100  | 4    | Dure             |         | - 3  |
|           | E             | 3 4 | 9   | æ   | W    |     | L | W  | L | 11 | F     | 151  |      | B TAX ELEKHAT    | \$119   |      |
|           | -             | 1   | W   | 4   | п    | L   |   |    |   | W  | W     |      | -    | C THE PANCAKS    | 2-1     |      |
|           | Ď             | N   | IL  | W   | 7    | W   | L | W  |   | W  | Ws    | ¥    | w    | DETHE IRON G     | PS THAI |      |
|           | E             | L   | W   | W   | 1    | Г   | L | W  | W |    | L     |      |      | ARAS             | 27      |      |
|           | F             |     | W   | W   | W    | W   |   | Ph |   | W  | WY    | MM   | V    | TO JE ACTIVATE   | D 10-1  |      |
|           | G             |     | L   | W   | L    |     | L |    | L | L  | N     | VE   | 4    | G SOCKS          | 3-1     |      |
|           | H             | L   | W   | W   | W    |     | W | W  |   | 1  | WI    | NW   | H    | H BOTACUS        | 17      |      |
|           | 1             |     | 财   | L   | 1    | M.  | L | W  | W |    | WH    | K L  |      | FF59             | LL      |      |
| - 1       |               | H   | PV. |     | 10   | W   |   |    | L | 93 |       | N L  | 5    | J I DOWN'T KE    |         |      |
|           | -             | 1   | P.  | W   | 7    | W   |   | W  | L | W  | N.    | 98   | 뗾    | K REAR           | 2.6     |      |
| KGS       |               |     | W   | W   | , la | W   |   | W  | W | W  | W     | Si v | П    | MO CEUS          | 1-3     | K    |