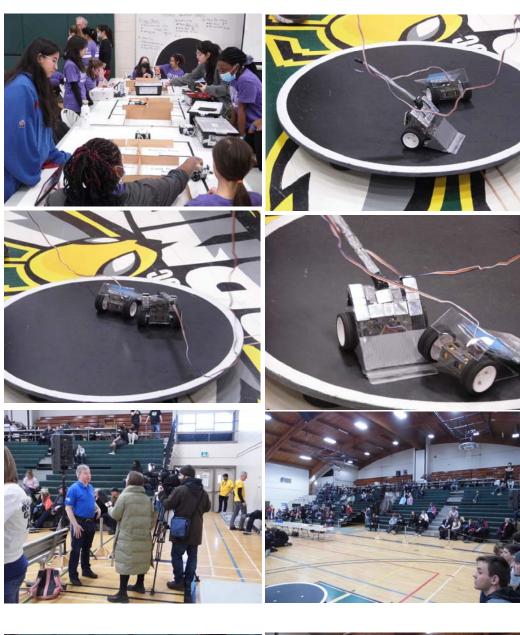

## MANITOBA ROBOT GAMES March 18, 2023

These are the pics from our Lumix-35 camera.

There are 2 more sets of pics.