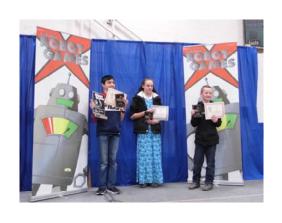

## MANITOBA ROBOT GAMES March 18, 2023

These are the pics from our Lumix-35 camera.

There are 2 more sets of pics.