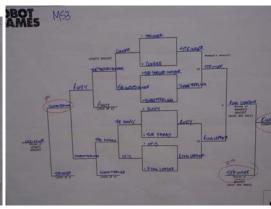

## MANITOBA ROBOT GAMES March 18, 2023

These are the pics from our Lumix-35 camera.

There are 2 more sets of pics.