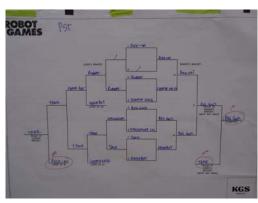

## MANITOBA ROBOT GAMES March 18, 2023

These are the pics from our Lumix-35 camera.

There are 2 more sets of pics.