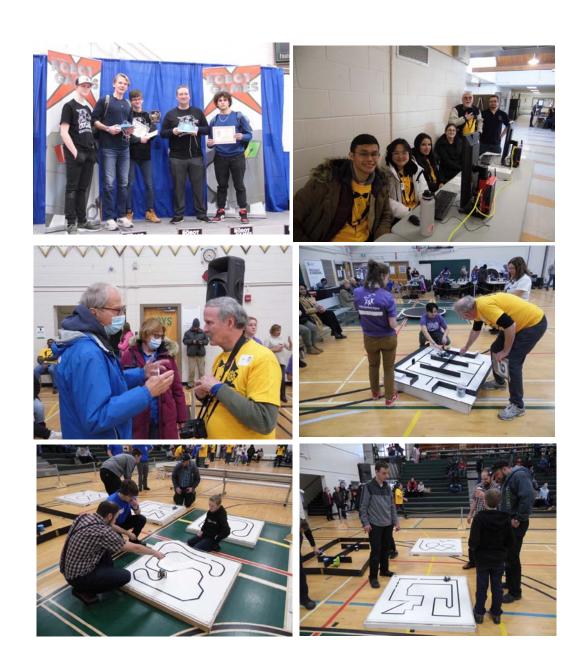

## MANITOBA ROBOT GAMES March 18, 2023

These are the pics from our Lumix-35 camera.

There are 2 more sets of pics.